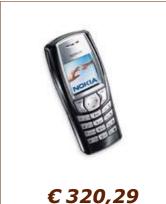

#### Mobiltelefon NOKIA 6610

This text is a long description for your product. You can input this text in EasyForYou in menu File->Products->Additionnal fields.

The syntax is /DES:Input here your long description or /DESDE:Input here your product description in a specific language

Ref. MOBNOK6610