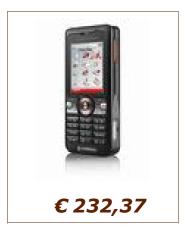

#### Mobiltelefon Ericsson T10s

This text is a long description for your product. You can input this text in EasyForYou in menu File->Products->Additionnal fields.

The syntax is /DES:Input here your long description or /DESDE:Input here your product description in a specific language

Ref. MOBERICT10