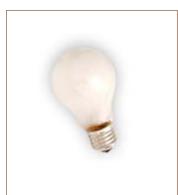

### LAMPE Phillips 20 Watt

This text is a long description for your product. You can input this text in EasyForYou in menu File->Products->Additionnal fields.

The syntax is /DES:Input here your long description or /DESDE:Input here your product description in a specific language