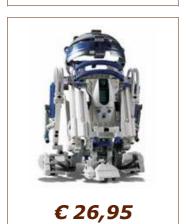

## LEGO cowboy-city

This text is a long description for your product. You can input this text in EasyForYou in menu File->Products->Additionnal fields.

The syntax is /DES:Input here your long description or /DESDE:Input here your product description in a specific language