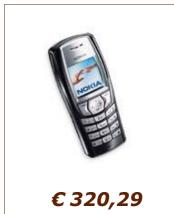

#### Mobile Phone NOKIA 6610

This text is a long description for your product. You can input this text in EasyForYou in menu File->Products->Additionnal fields.

The syntax is /DES:Input here your long description or /DESEN:Input here your product description in a specific language