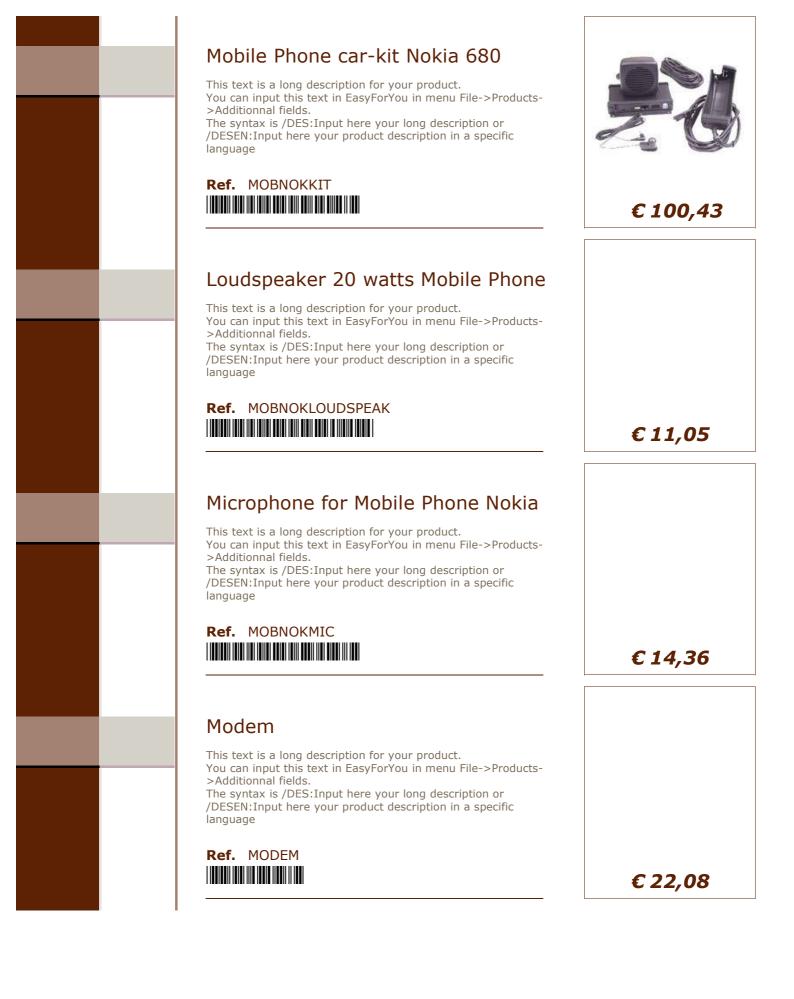

#### Mobile Phone Ericsson T10s

This text is a long description for your product. You can input this text in EasyForYou in menu File->Products->Additionnal fields.

The syntax is /DES:Input here your long description or /DESEN:Input here your product description in a specific language