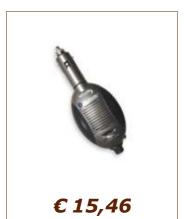

## Adapter 12 V. Mobile Phone Nokia

This text is a long description for your product. You can input this text in EasyForYou in menu File->Products->Additionnal fields.

The syntax is /DES:Input here your long description or /DESEN:Input here your product description in a specific language