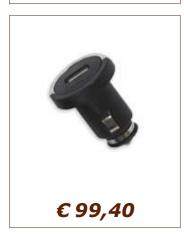

## Connector Mobile Phone - car Nokia

This text is a long description for your product. You can input this text in EasyForYou in menu File->Products->Additionnal fields.

The syntax is /DES:Input here your long description or /DESEN:Input here your product description in a specific language