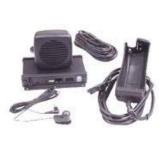

### RADIO - Tuner Marantz 1200E

This text is a long description for your product. You can input this text in EasyForYou in menu File->Products->Additionnal fields.

The syntax is /DES:Input here your long description or /DESPT:Input here your product description in a specific language